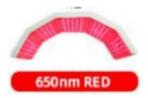

### 三 . Accessories introduction:

Red light can enhance the cells activity, promote cells metabolism, make skin excrete large number of collagen protein and fibre tissue to fill on their own; accelerate blood circulation, increase skin elasticity. Accelerate blood circulation, activate skin tissues, repair damaged skin, tendering skin and dispel crinkles, tighten pore, and proliferate collagen protein.

#### 七. PARAMETER DESCRIPTION:

Power:200W

Colour:Seven Color

Lamp Beads:273Pcs

Shell Material:Metal

Voltage:AC110~240V

Seven Color Light Spectral Wavelengths:

Red 650nm Blue 470nm Yellow 590nm Green 535nm