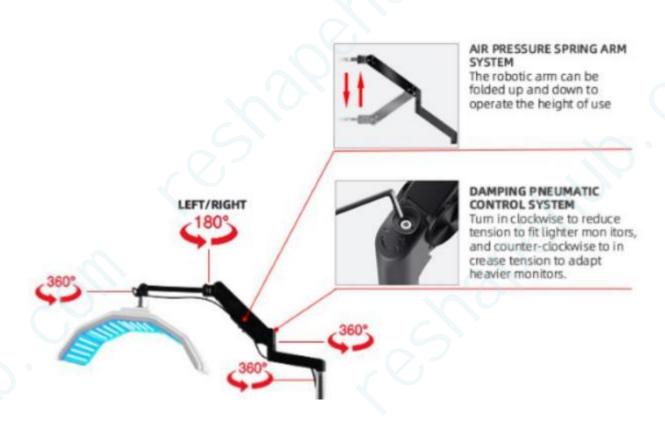

teristics of natural mildness, remarkable curative effect, low risk, and no side effects. It is a skin care expert, suitable for all kinds of skin. Especially for severely allergic skin, acne skin and sub-health rehabilitation prevention and treatment has excellent curative effect.

PDT photodynamic therapy is a new technology that uses the dynamic response of light to maintain and operate the skin, converts light energy into intracellular energy, accelerates cell growth, accelerates blood circulation, stimulates fibrous cell tissue to produce collagen, and increases skin Elasticity, repairing aging skin, acne-prone skin, lightening spots, lifting firmness, relieving sunburn and so on Plays an important role.



# 二 . Instrument introduction:



#### Introduction to instrument components



Robotic arm introduction



# Accessory docking diagram



Operation interface introduction

### 三 . Accessories introduction:



Red light can enhance the cells activity, promote cells metabolism, make skin excrete large number of collagen protein and fibre tissue to fill on their own; accelerate blood circulation, increase skin elasticity. Accelerate blood circulation, activate skin tissues, repair damaged skin, tendering skin and dispel crinkles, tighten pore, and proliferate collagen protein.



Blue light of 470nm wavelength acts on the skin surface ,react with caroline produced by propionibacterium ,kills propionibacterium directly ,does not damage any skin tissue,and solves the problem of acne muscle at root,For youthful bacteria,inhibit sebaceous glands,prevent wound infection,se