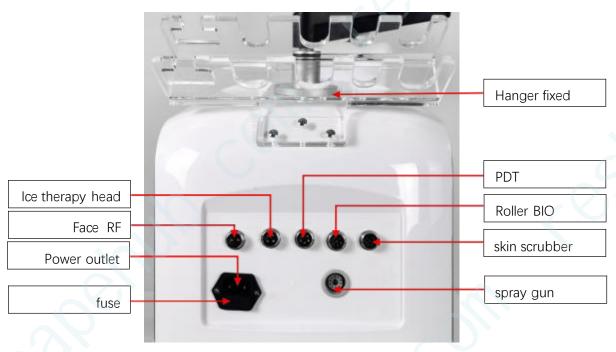

#### Introduction to instrument components

Robotic arm introduction

# 八: Packing List:

| Description      | Qty. |
|------------------|------|
| Main machine     | 1pcs |
| Accessories rack | 1pcs |
| PDT lampshade    | 1pcs |
| Face RF          | 1pcs |
| Roller BIO       | 1pcs |
| skin scrubber    | 1pcs |
| Ice therapy head | 1pcs |
| spray gun        | 1pcs |
| Power cord       | 1pcs |