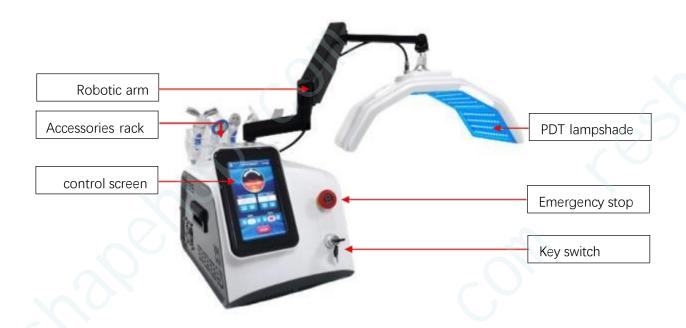

#### Introduction to instrument components

Robotic arm introduction

# Accessory docking diagram

Operation interface introduction