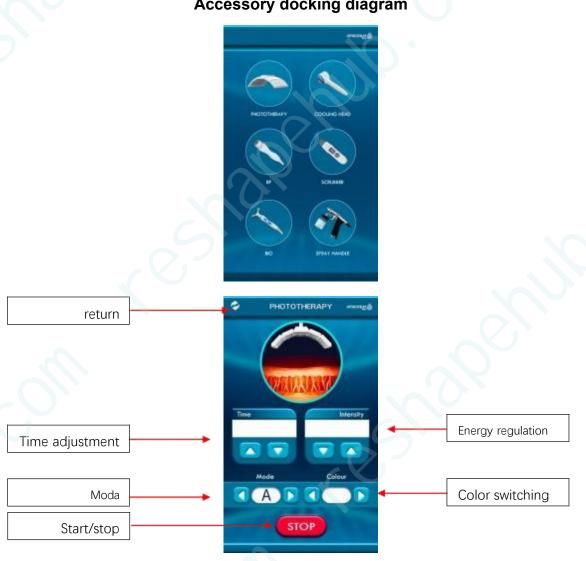

low risk, and no side effects. It is a skin care expert, suitable for all kinds of skin. Especially for severely allergic skin, acne skin and sub-health rehabilitation prevention and treatment has excellent curative effect.

PDT photodynamic therapy is a new technology that uses the dynamic response of light to maintain and operate the skin, converts light energy into intracellular energy, accelerates cell growth, accelerates blood circulation, stimulates fibrous cell tissue to produce collagen, and increases skin Elasticity, repairing aging skin, acne-prone skin, lightening spots, lifting firmness, relieving sunburn and so on Plays an important role.



# 二 . Instrument introduction:



#### Introduction to instrument components



Robotic arm introduction



# Accessory docking diagram



Operation interface introduction

### 三 . Accessories introduction:



Red light can enhance the cells activity, promote cells metabolism, make skin excrete large number of collagen protein and fibre tissue to fill on their own; accelerate blood circulation, increase skin elasticity. Accelerate blood circulation, activate skin tissues, repair damaged skin, tendering skin and dispel crinkles, tighten pore, and proliferate collagen protein.



Blue light of 470nm wavelength acts on the skin surface ,react with caroline produced by propionibacterium ,kills propionibacterium directly ,does not damage any skin tissue,and solves the problem of acne muscle at root,For youthful bacteria,inhibit sebaceous glands,prevent wound infection,sedation and allergic skin is very helpful.



It uses wavele