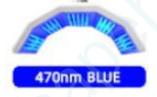

Blue light of 470nm wavelength acts on the skin surface ,react with caroline produced by propionibacterium ,kills propionibacterium directly ,does not damage any skin tissue,and solves the problem of acne muscle at root,For youthful bacteria,inhibit sebaceous glands,prevent wound infection,sedation and allergic skin is very helpful.

#### 七. PARAMETER DESCRIPTION:

Power:200W

Colour:Seven Color

Lamp Beads:273Pcs

Shell Material:Metal

Voltage:AC110~240V

Seven Color Light Spectral Wavelengths:

Red 650nm Blue 470nm Yellow 590nm Green 535nm