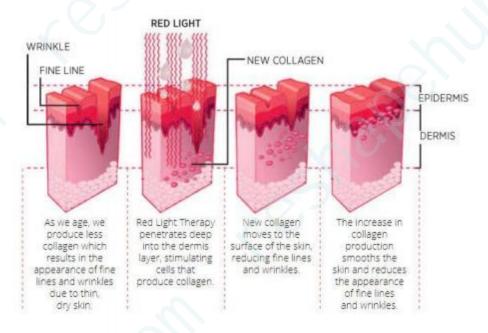

PDT photodynamics is also called Photodynamic therapy. Photodynamics known as "magic light" is a kind of biologically active cold light that does not produce high heat. It uses low-energy pure light and touched light adjustment technology to care for the skin and The operation has the characteristics of natural mildness, remarkable curative effect, low risk, and no side effects. It is a skin care expert, suitable for all kinds of skin. Especially for severely allergic skin, acne skin and sub-health rehabilitation prevention and treatment has excellent curative effect.

PDT photodynamic therapy is a new technology that uses the dynamic response of light to maintain and operate the skin, converts light energy into intracellular energy, accelerates cell growth, accelerates blood circulation, stimulates fibrous cell tissue to produce collagen, and increases skin Elasticity, repairing aging skin, acne-prone skin, lightening spots, lifting firmness, relieving sunburn and so on Plays an important role.

### 三 . Accessories introduction:

Red light can enhance the cells activity, promote cells metabolism, make skin excrete large number of collagen protein and fibre tissue to fill on their own; accelerate blood circulation, increase skin elasticity. Accelerate blood circulation, activate skin tissues, repair damaged skin, tendering skin and dispel crinkles, tighten pore, and proliferate collagen protein.

# 四. WORKING PRINCIPLE:

Blo-Light Therapy is the Interaction of light, delivered through Light Emitting Dlodes(LEDs), to cause blo-stimulation on cell receptors. Blo-Light therapy encourages natural cell re-newal and healing. By stimulating these actions, damage caused by the sun, the environment natural aging and other external factors can be safely and painlessly remedied. Various studies around the world suggest that Blo-Light Therapy stimulates blood and lymph circulation, decreases inflammation, and improves cellular metabolism and protein synthesis( collagen).