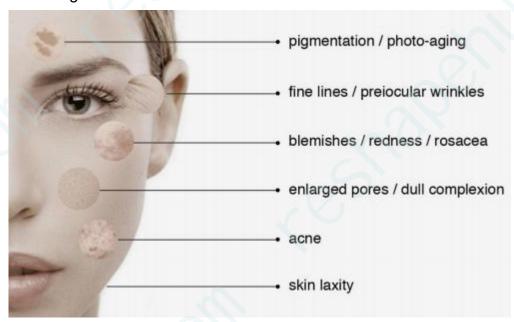

# 五.FUNCTIONS&APPLICATIONS:

Treatments are less expensive than other light based therapies. The main benefit is a reduction in the appearance of fine lines, wrinkles, freckles, brown spots, scars and the amount of redness. In addition, the treatments are pain free with no downtime at all.

- Acne treatment
- Anti-aging, skin rejuvenation
- Improving lymph circulation
- Reducing fine lines, wrinkles, stretch marks
- Skin diseases
- Wound recovery
- Scalp care, anti-hair-loss, hair regrowth